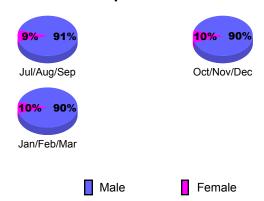

Totals

# GMT: JON BJARNI THORSTEINSSO Location: NORWAY GMT CA: 4

0

#### **Club** Results Clubs 2008-2009 2009-2010 New Actual Actual Gain/ Gain/ Club New **Dropped** Loss of Loss of Month Goal Clubs Clubs Clubs Clubs Jul/Aug/Sep 0 0 0 0 0 Oct/Nov/Dec 0 0 0 0 0 Jan/Feb/Mar 0 0 0 0

0

**CLUBS** 

# Club Results 2009-2010 Goal, New, Dropped, Gain/Loss



# Comparison of Club Gain/Loss



## YTD Status Quo Clubs 2009-2010



### **MEMBERSHIP Membership** Results <u>Membership</u> 2009-2010 2008-2009 Net Actual Actual Gain/ Gain/ Memb New Dropped Loss of Loss of Month Goal Memb Memb Memb Memb Jul/Aug/Sep 0 7 -17 -10 -16 Oct/Nov/Dec 0 37 -22 15 -14 Jan/Feb/Mar -37 -22 0 15 1 Totals 59 -76 -17 -29





## **Gender Comparison 2009-2010**