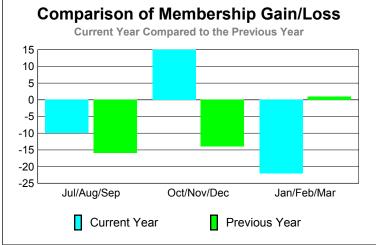

### **MEMBERSHIP Membership** Results <u>Membership</u> 2009-2010 2008-2009 Net Actual Actual Gain/ Gain/ Memb New Dropped Loss of Loss of Month Goal Memb Memb Memb Memb Jul/Aug/Sep 0 7 -17 -10 -16 Oct/Nov/Dec 0 37 -22 15 -14 Jan/Feb/Mar -37 -22 0 15 1 Totals 59 -76 -17 -29